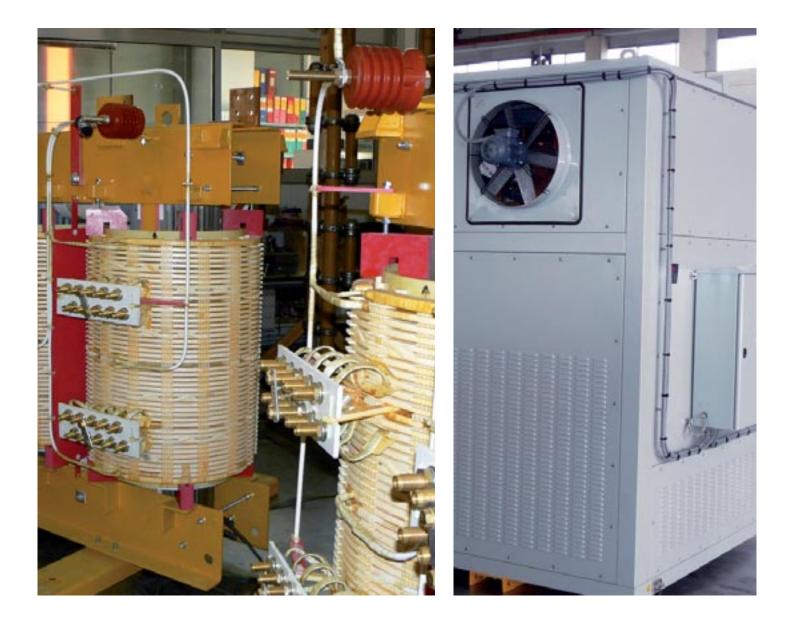

## Dry Type MV/MV, MV/LV and LV/LV Transformers

**Power Line** 

TRANSFORMERS FOR DISTRIBUTION

**Power Line** 

## **OVERVIEW**

Dry-type transformers are used to minimize fire hazard and other environmental contamination on surroundings and people, like in large office buildings, hospitals, shopping centers and warehouses, sea going vessels, oil and gas production facilities and other sites where a fire has potential for catastrophic consequences.

Distribution transformers MV/MV, MV/LV and LV/LV type for energy distributions in our production range are dry type AIR FILLED, with AN or AF (or combined) cooling method, class H or F, in accordance with E0, F0 and C0 class.

Our transformers can be offered also with protection box IP 21/31/44/54, in accordance with international std. Transformers in this range are three phase or single phase and can be manufactured with off-circuit tap changer or on-load tap changer.